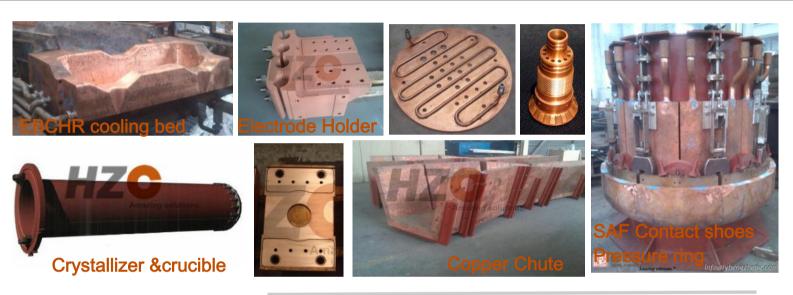

Raw Materials | Machining Factory | Professional Design | Project contracting | Strict Quality Control | Transportation

**About Products** 

**Project** case

Contact shoes and Copper pressure ring for Submerged arc furnace— Ferro alloy smelting HZC Solutions produced the contact shoes and copper pressur rings by forging and machining process for Tenova Group. Material is pure copper 99.9% from Chinalco Luoyang Copper Co., Ltd. The working life is about 7~8years longer than by casting process.