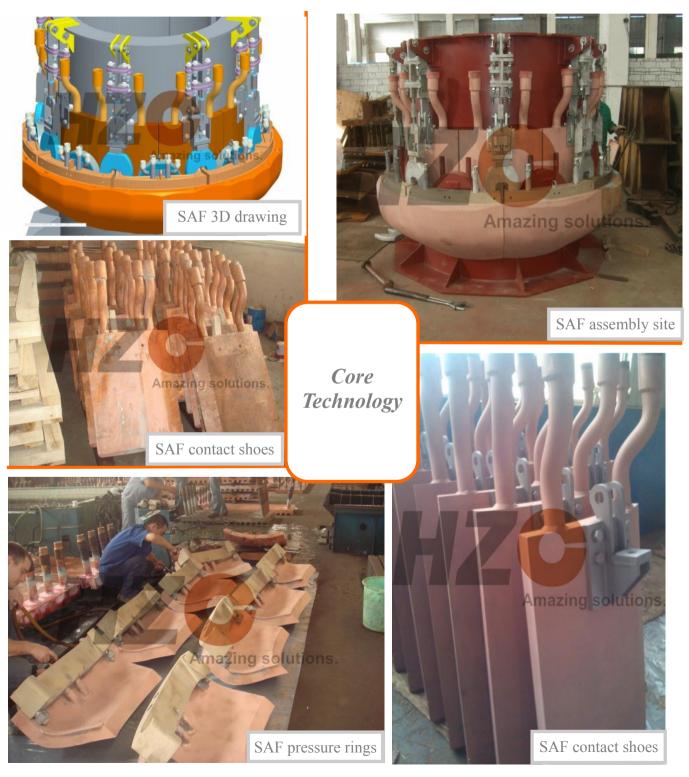

Raw Materials | Machining Factory | Professional Design | Project contracting | Strict Quality Control | Transportation

**About Products** 

**Project** case

Contact shoes and Copper pressure ring for Submerged arc furnace— Ferro alloy smelting HZC Solutions produced the contact shoes and copper pressur rings by forging and machining process for Tenova Group. Material is pure copper 99.9% from Chinalco Luoyang Copper Co., Ltd. The working life is about 7~8years longer than by casting process.